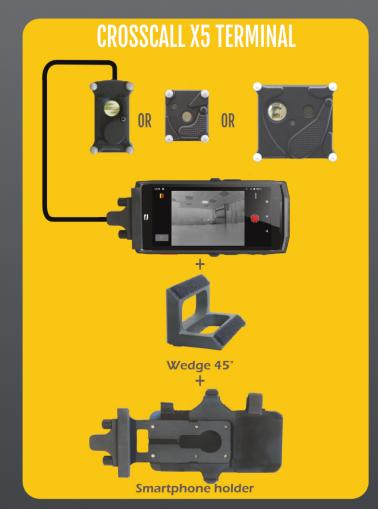

### Application Android 🛲

The SMD system comes with a dedicated application for smartphones ans tablets (Android 10 minimum). Wich enables real-time visualization and recording of images for operational needs or training exercises. The recording function can be enabled or disabled with a user-defined code.

Acces to functions via the terminal's touch screen allows management of image streams from one caméra to another. Recording of video streams (day, night and/or thermal) is done on separate files.

**EXTREM' VISION** Espace OPTIMUS, 3 avenue Gustave Eiffel, 66600 Rivesaltes (France) +33 (0) 4 68 55 51 55 - contact@extrem-vision.com - www.extrem-vision.com