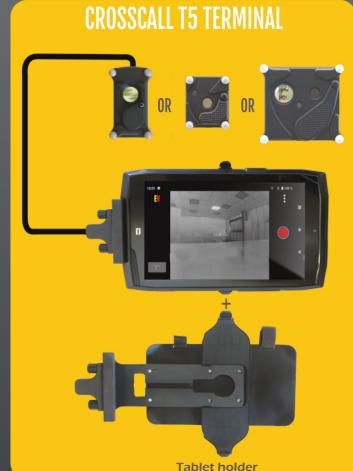

### Application Android 🛲

The SMD system comes with a dedicated application for smartphones ans tablets (Android 10 minimum). Wich enables real-time visualization and recording of images for operational needs or training exercises. The recording function can be enabled or disabled with a user-defined code.

Acces to functions via the terminal's touch screen allows management of image streams from one caméra to another. Recording of video streams (day, night and/or thermal) is done on separate files.

**EXTREM' VISION** Espace OPTIMUS, 3 avenue Gustave Eiffel, 66600 Rivesaltes (France) +33 (0) 4 68 55 51 55 - contact@extrem-vision.com - www.extrem-vision.com