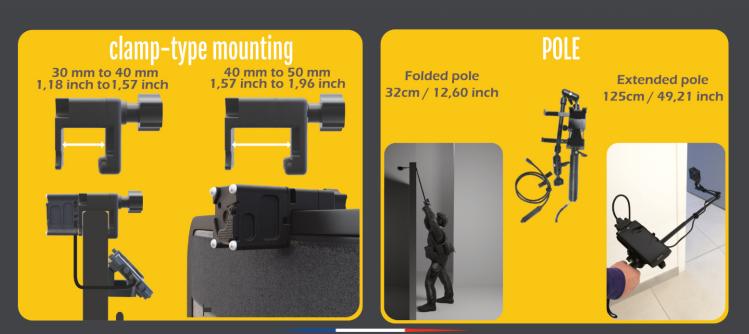

#### Tactical visualization or day-night and/or thermal imaging

Regardless of you ballistic protection shield, the SMARTSHIELD (SMD) Range allows you to detect the invisible and thus perfect mission. Ideal for operations in complex or isolated environments (low visibility, coldsmoke, ect).